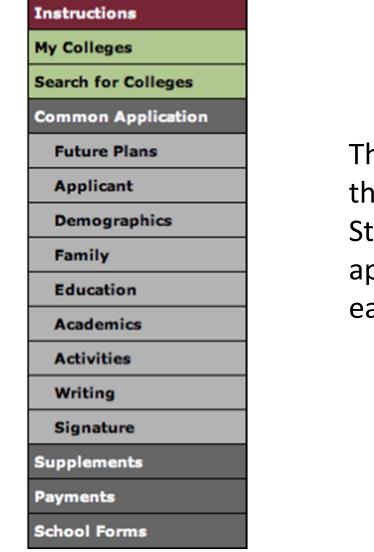

#### **Navigation Menu**

The navigation menu appears on the left side of the screen. Students can move through the application by clicking through each of the sections.