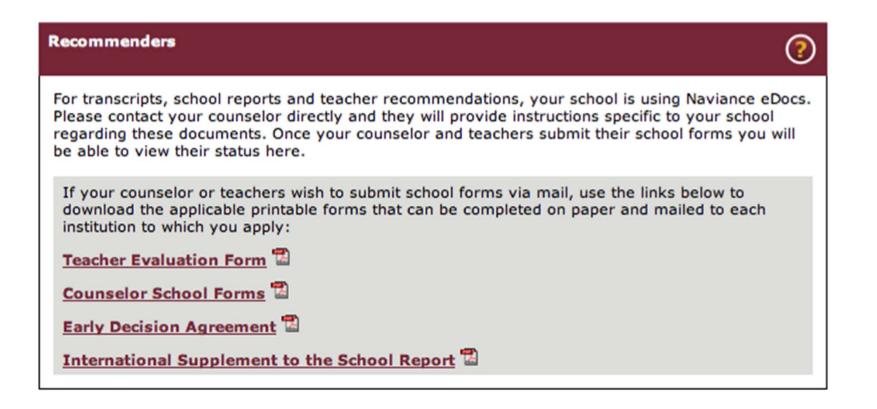

, and I may someday choose to see this form or any other recommendations or supporting documents submitted by me or on my behalf to the institution at which I'm enrolling, if that institution saves them after I matriculate.

SUBMIT

Signature

Date (mm/dd/yyyy)

When students first click on School Forms, they will need to complete the FERPA Waiver.



# **School Forms**



THE COMMON APPLICATION For Undergraduate College Admission

When students first click on School Forms, they will need to complete the FERPA Waiver.

After completing the waiver, applicants can Invite Officials to provide recommendations.



Naviance Schools using eDocs are flagged in the CAO system. When students from these schools arrive in the School Forms section, they are instructed to consult with their counselor.



# **Inviting School Officials**



On the Invitation page applicants answer a few brief questions about the school official and click on Send Invitation to notify the official of the request.

| Personal Data                                                                                                                                                                                             |                           |                       |
|-----------------------------------------------------------------------------------------------------------------------------------------------------------------------------------------------------------|---------------------------|-----------------------|
| • School O