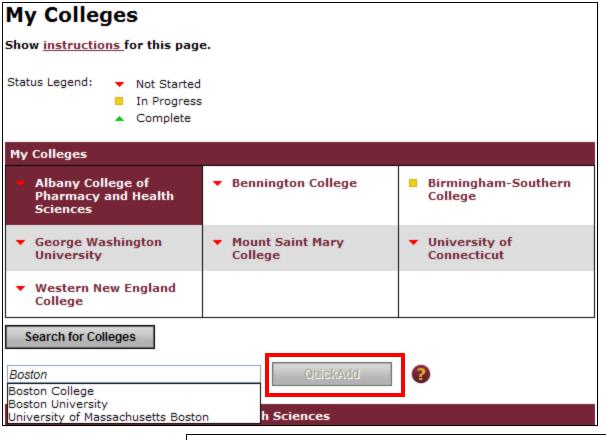

# Adding a College

The QuickAdd feature allows you to bypass the search screen if you know the school name.

| My Colleges                                                                |                                                  |                                                   |  |  |  |  |  |  |
|----------------------------------------------------------------------------|--------------------------------------------------|---------------------------------------------------|--|--|--|--|--|--|
| Show <u>instructions</u> for this page.                                    |                                                  |                                                   |  |  |  |  |  |  |
| Status Legend: Vot Started<br>In Progress<br>Complete                      |                                                  |                                                   |  |  |  |  |  |  |
| My Colleges                                                                |                                                  |                                                   |  |  |  |  |  |  |
| <ul> <li>Albany College of<br/>Pharmacy and Health<br/>Sciences</li> </ul> | <ul> <li>Bennington College</li> </ul>           | Birmingham-Southern<br>College                    |  |  |  |  |  |  |
| <ul> <li>George Washington<br/>University</li> </ul>                       | <ul> <li>Mount Saint Mary<br/>College</li> </ul> | <ul> <li>University of<br/>Connecticut</li> </ul> |  |  |  |  |  |  |
| <ul> <li>Western New England<br/>College</li> </ul>                        |                                                  |                                                   |  |  |  |  |  |  |
| Search for Colleges                                                        |                                                  | ,<br>•                                            |  |  |  |  |  |  |
| Boston                                                                     | QuickAdd                                         | 8                                                 |  |  |  |  |  |  |
| Boston College<br>Boston University                                        | h Sciences                                       | J<br>                                             |  |  |  |  |  |  |
| University of Massachusetts Bosto                                          | n h Sciences                                     |                                                   |  |  |  |  |  |  |

# The QuickAdd feature allows you to bypass the search screen if you know the school name.

Clicking on a school option that appears in this list will activate the QuickAdd button.

Boston College