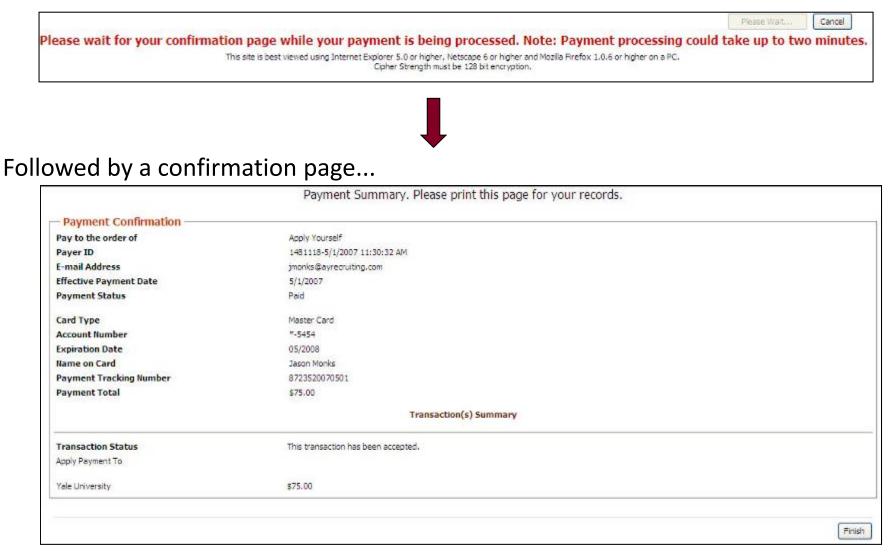

------------------------------------------------------|----------|--|--|--|--|
| E-mail Address*                                                                          |          |  |  |  |  |
| Credit Card Credit Card Crecking Account (US Banks only) Savings Account (US Banks only) |          |  |  |  |  |
| * Required field                                                                         |          |  |  |  |  |

Students electing to pay by Credit Card or eCheck are taken to the website for our payment vendor where they must:

- 1) Agree to the terms and conditions
- 2) Fill out payer information
- 3) Enter Payment Method & Information
- 4) Click Submit

Submit

X Cancel

## **Payment Confirmation**



After clicking on "Submit" the student will receive a processing message...



### **Payment Receipt**



| ale University                                           |                                 |                                                          |                                               |
|----------------------------------------------------------|---------------------------------|----------------------------------------------------------|-----------------------------------------------|
| Fall 2011 Regular Decision 5                             | Submitted: 8/6/2010 9:25:15 PM  |                                                          |                                               |
| Application Fee: \$75 First-Year Domestic Fee            |                                 |                                                          |