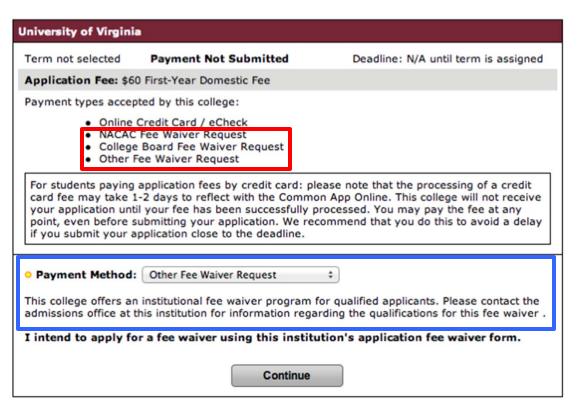

|  |  |  |  |
| • Payment Method: Mail a Check                                                                               | Change Method                            |  |  |  |  |
| You have indicated that you will mail a check for this ins<br>and mail your payment voucher with your check. | titution's application fee. Please print |  |  |  |  |
|                                                                                                              | Print Voucher                            |  |  |  |  |
|                                                                                                              |                                          |  |  |  |  |

### **Payments – Fee Waivers**



Students may also request a Fee Waiver on the Payment Page.



<u>All</u> members agree to accept both the NACAC and College Board Fee Waivers. Online counselors can submit the NACAC Fee Waiver online.

Some members use an "Other" Fee Waiver option. Students must contact these institutions for eligibility information.

### **Payments**

### Payments

| Payments                                                                                                                                                                                                       |                |                               |            |                      |  |  |  |
|----------------------------------------------------------------------------------------------------------------------------------------------------------------------------------------------------------