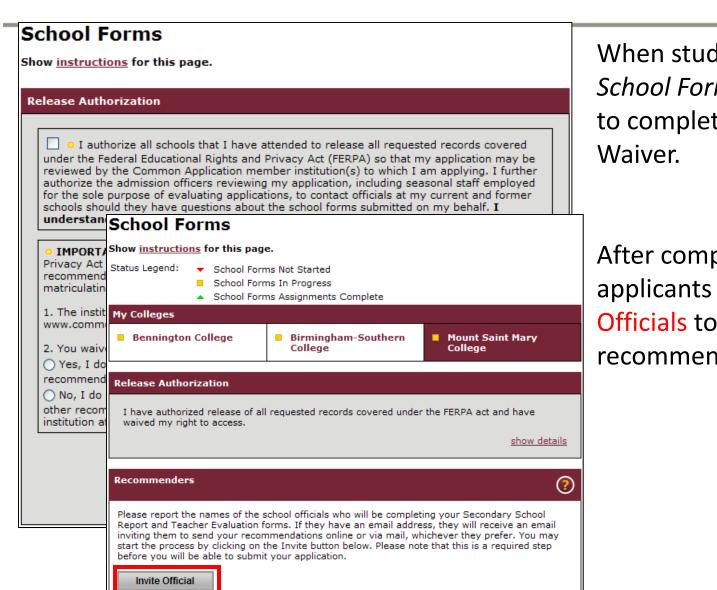

at least one of the following is true:

1. The institution does not save recommendations post-matriculation (see list at www.commonapp.org/FERPA).

2. You waive your right to access below, regardless of the institution to which it is sent:

O Yes, I do waive my right to access, and I understand I will never see this form or any other recommendations submitted by me or on my behalf.

O No, I do not waive my right to access, and I may someday choose to see this form or any other recommendations or supporting documents submitted by me or on my behalf to the institution at which I'm enrolling, if that institution saves them after I matriculate.

SUBMIT

Signature

Date (mm/dd/yyyy)

When students first click on School Forms, they will need to complete the FERPA Waiver.



# **School Forms**



THE COMMON APPLICATION For Undergraduate College Admission

When students first click on School Forms, they will need to complete the FERPA Waiver.

After completing the waiver, applicants can Invite Officials to provide recommendations.



Naviance Schools using eDocs are flagged in the CAO system. When students from these schools arrive in the School Forms section, they are instructed to consult with their counselor.



# **Inviting School Officials**



On the Invitation page applicants answer a few brief questions about the school official and click on Send Invitation to notify the official of the request.

| Personal Data