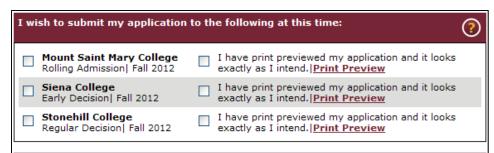

After searching for and adding colleges, the user moves on to the Common Application itself, beginning with the Future Plans section with college-specific questions.