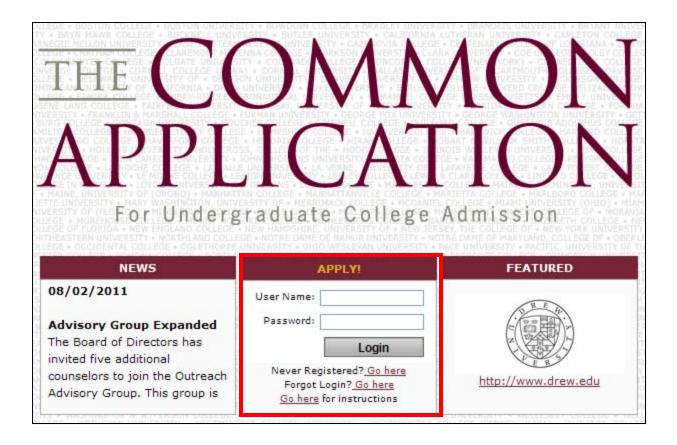

# THE COMMON APPLICATION

For Undergraduate College Admission

# **Common App Online: The Applicant Perspective**



This presentation looks at the processing life cycle of a student's application – from registration to submission.

#### The CAO

2011-12 Common Application

Registration

Navigation

Submission

#### **Objectives**

- Learn about functionality and flow within the CAO
- Go through the application process from an applicants perspective

#### Login Screen



#### http://www.commonapp.org



#### **Login Screen**



#### http://www.commonapp.org



#### **Creating a New Account**



| egistration                                           | page.                           |                                                   |                                      |  |
|-------------------------------------------------------|---------------------------------|---------------------------------------------------|--------------------------------------|--|
| ersonal Information                                   |                                 |                                                   | ?                                    |  |
| • I am applying as a                                  |                                 | tion to this question after reg                   | iis