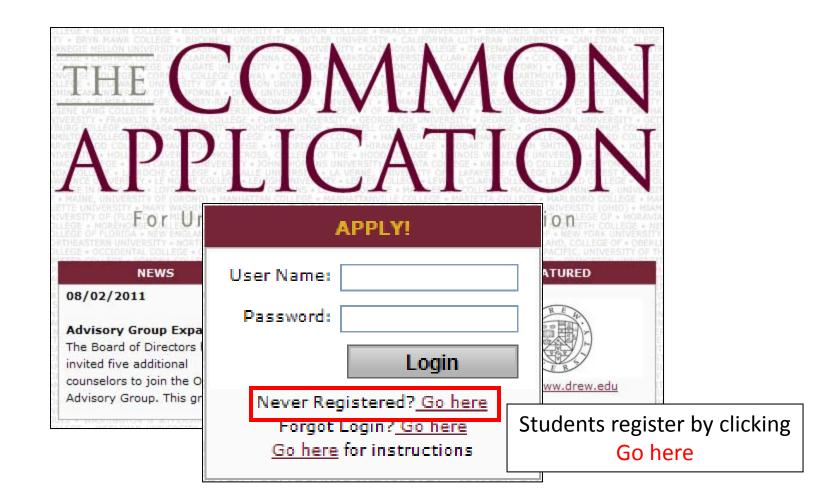

#### **Creating a New Account**

| egistration                                           | page.                           |                                                   |                                      |  |
|-------------------------------------------------------|---------------------------------|---------------------------------------------------|--------------------------------------|--|
| ersonal Information                                   |                                 |                                                   | ?                                    |  |
| • I am applying as a                                  |                                 | tion to this question after reg                   | iistering.                           |  |
|                                                       |                                 | uments. Do not use nicknam                        |                                      |  |
| • First/Given Name                                    | Middle Name<br>(complete)       | <ul> <li>Last/Family/Sur</li> <li>Name</li> </ul> | Select ❤<br>Suffix                   |  |
| <ul> <li>Female</li> <li>Male</li> <li>Sex</li> </ul> | • Date of Birth<br>(mm/dd/yyyy) | Former Last Name                                  | Preferred Name,<br>if not first name |  |
| <ul> <li>Permanent Address</li> </ul>                 | • City/Town                     | Select 💙<br>State/Province                        | ZIP/Postal Code                      |  |
| Select<br>• Country                                   | ~                               | Permanent Home Phone Number                       |                                      |  |
| • How did you hear abo<br>Select                      | ut the Common App               | Online?                                           |                                      |  |
| • Email Address                                       |                                 | • Confirm Email Address                           | 5                                    |  |

Inline help menus address commonly asked questions.

Registration instructions reinforce that accounts are valid for the current admission cycle only.